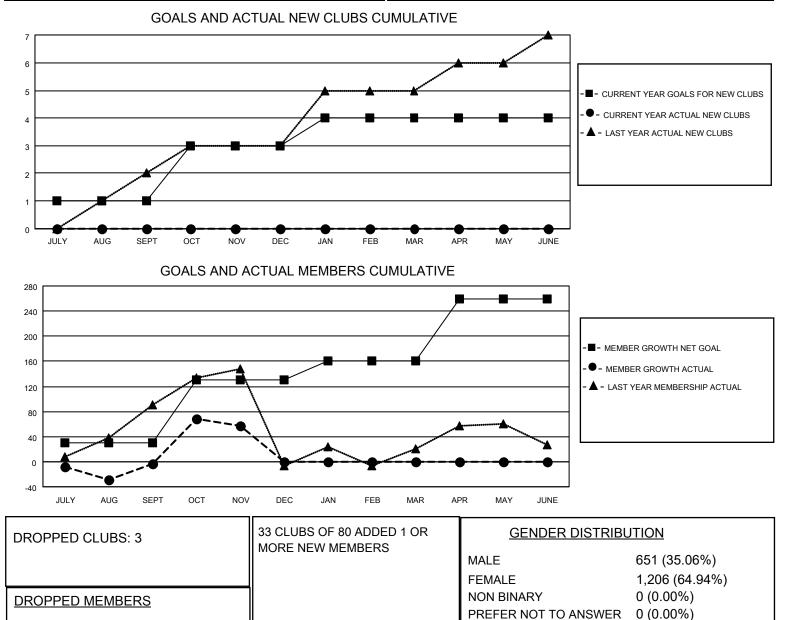

## LOCATION INDONESIA

District 307B1

Results as of: 11/30/2021

| Clubs                 |               |           |               | Members               |                           |                         |                                                    |
|-----------------------|---------------|-----------|---------------|-----------------------|---------------------------|-------------------------|----------------------------------------------------|
| RESULTS FOR 2021-2022 |               |           |               | RESULTS FOR 2021-2022 |                           |                         |                                                    |
| QUARTER               | NEW CLUB GOAL | NEW CLUBS | DROPPED CLUBS | QUARTER M             | MEMBER GROWTH NET<br>GOAL | MEMBER GROWTH<br>ACTUAL | DROPPED<br>MEMBERS ACTUAL<br>(including transfers) |
| JULY/AUG/SEPT         | 1             | 0         | 3             | JULY/AUG/SEP          | T 30                      | 69                      | 66                                                 |
| OCT/NOV/DEC           | 2             | 0         | 0             | OCT/NOV/DEC           | 100                       | 88                      | 28                                                 |
| JAN/FEB/MAR           | 1             | 0         | 0             | JAN/FEB/MAR           | 30                        | 0                       | 0                                                  |
| APR/MAY/JUNE          | 0             | 0         | 0             | APR/MAY/JUNE          | 100                       | 0                       | 0                                                  |